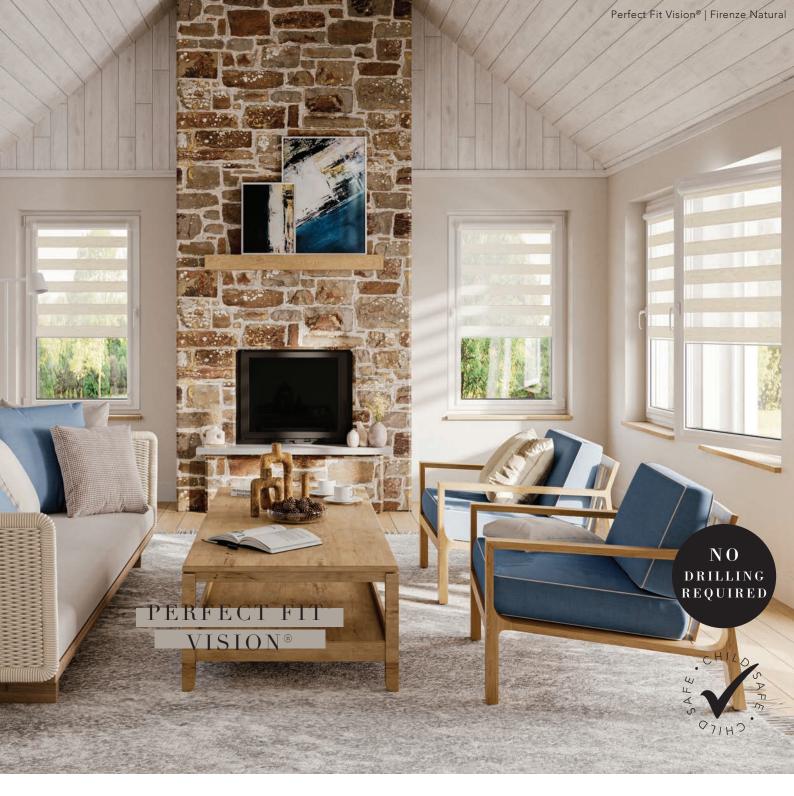

### FIND YOUR STYLE

— THE PERFECT FIT® BLIND COLLECTION —

Stylish Perfect Fit\* blinds are a fantastic choice for uPVC windows and doors, and they're so easy to fit with no holes drilled into your window frames.

Perfect Fit is the most attractive and innovative window blind available on the market today.

It's available for Roller, Cellular and Vision® blinds.

It's unique because the window blind fits neatly into a stylish frame which moves together with the windows and doors when they are opened and closed, giving you the perfect combination of shade, ventilation and privacy.

#### WHY CHOOSE PERFECT FIT®

- It's offered in a huge range of fabric, frame colours and designs to match your interior design scheme.
- There's no drilling or screwing into your window frames for a quick and clean installation.
- There are reduced gaps at the edge of the blinds which reduces light strike and increases your privacy.
- They're child safe because there's no loose operating cords or loops.
- It leaves window sills clutter free.
- The blinds are easily removable for cleaning.