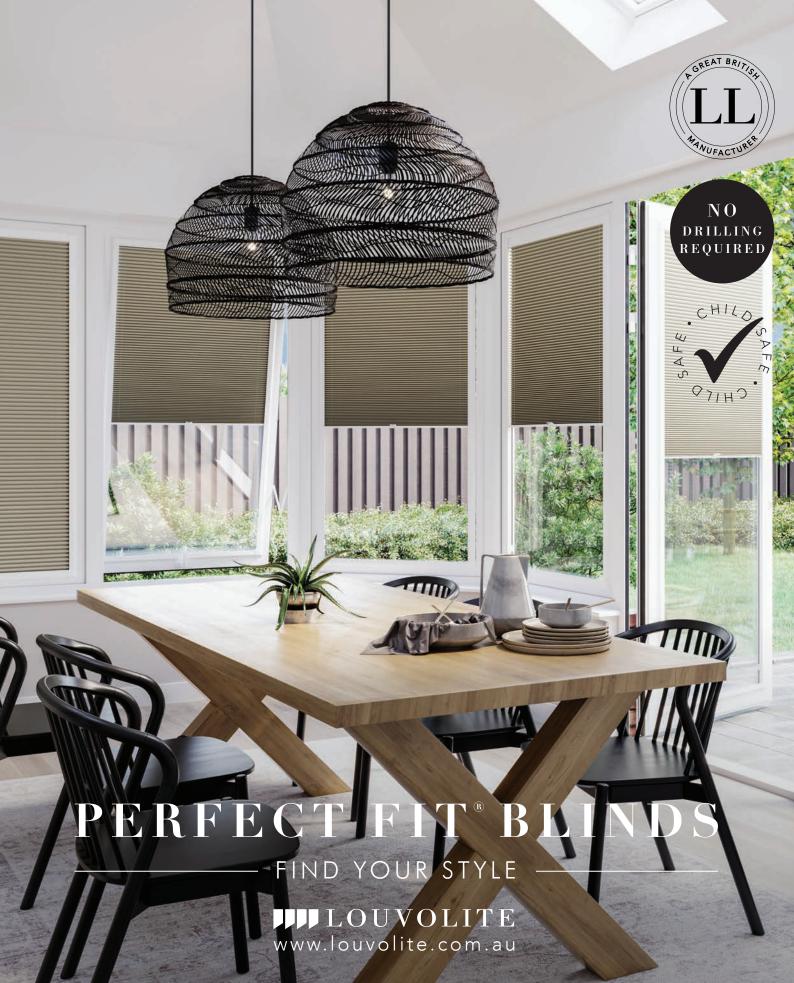

### FIND YOUR STYLE

— THE PERFECT FIT® BLIND COLLECTION —

Stylish Perfect Fit\* blinds are a fantastic choice for uPVC windows and doors, and they're so easy to fit with no holes drilled into your window frames.

Perfect Fit is the most attractive and innovative window blind available on the market today.

It's available for Roller, Cellular and Vision® blinds.

It's unique because the window blind fits neatly into a stylish frame which moves together with the windows and doors when they are opened and closed, giving you the perfect combination of shade, ventilation and privacy.

#### WHY CHOOSE PERFECT FIT®

- It's offered in a huge range of fabric, frame colours and designs to match your interior design scheme.
- There's no drilling or screwing into your window frames for a quick and clean installation.
- There are reduced gaps at the edge of the blinds which reduces light strike and increases your privacy.
- They're child safe because there's no loose operating cords or loops.
- It leaves window sills clutter free.
- The blinds are easily removable for cleaning.