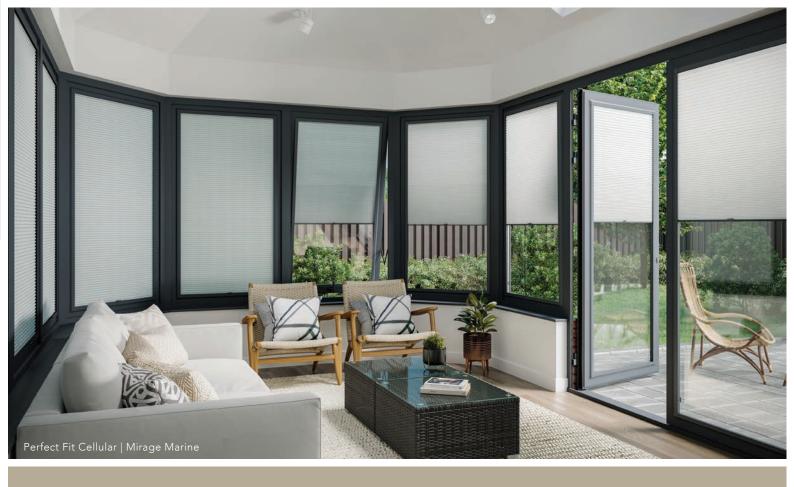

The unique Perfect Fit blind fits neatly onto the window and enhances your privacy because there are no gaps down the side of the blind.

Whether you select a contemporary design for the living room, a blackout fabric for the bedroom or a moisture resistant print for the bathroom, our blind collection in combination with the Perfect Fit system is the ultimate in style and safety.