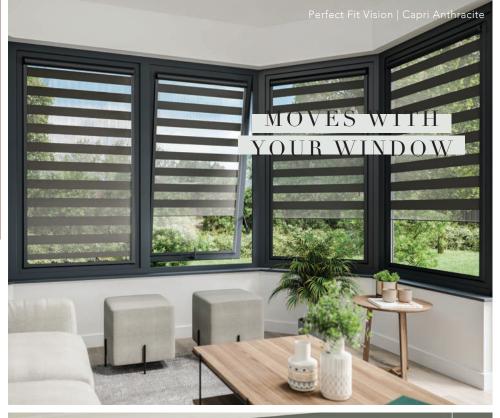

Perfect Fit is the most attractive and innovative window blind available on the market today.

It's available for Roller, Cellular and Vision® blinds.

It's unique because the window blind fits neatly into a stylish frame which moves together with the windows and doors when they are opened and closed, giving you the perfect combination of shade, ventilation and privacy.

#### NOT JUST FOR uPVC WINDOWS...

Perfect Fit Konnect uses magnetic strips that, when fitted to the window and Perfect Fit frame, secures the blind into position.

This allows Perfect Fit to be fitted to even more types of windows and doors including aluminium and wooden frames.

Tilt & turn windows