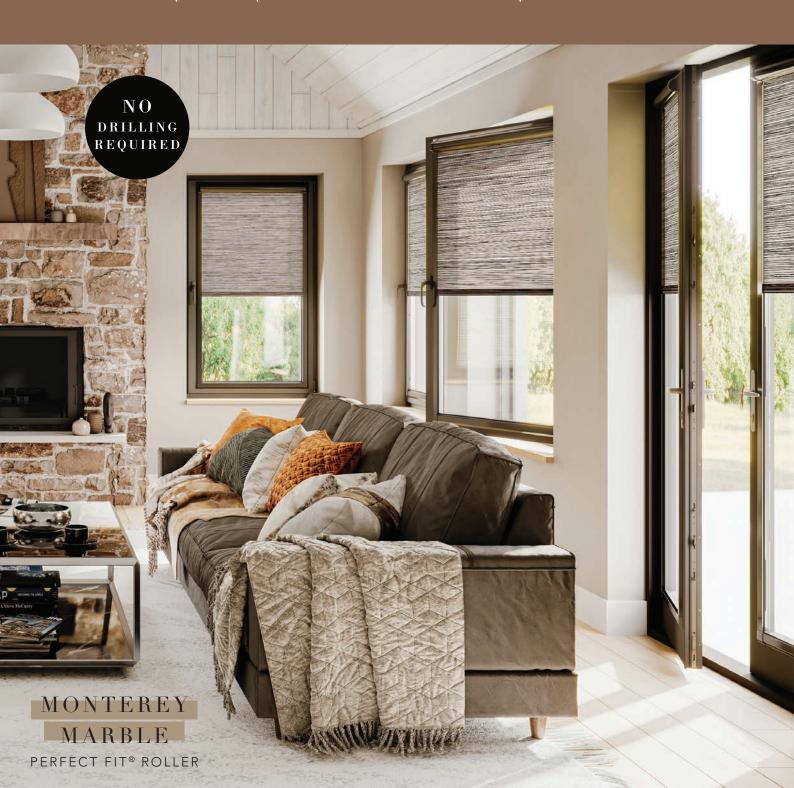

### SAVE ON YOUR FUEL BILLS

WITH PERFECT FIT®, STREAMLINED SHADING

Louvolite Perfect Fit® is a revolutionary system that enables window blinds to be fitted perfectly onto most double glazed windows and doors, with no holes drilled into your uPVC frame.

The unique Perfect Fit blind fits neatly onto the window and enhances your privacy because there are no gaps down the side of the blind.

Whether you select a contemporary design for the living room, a blackout fabric for the bedroom or a moisture resistant print for the bathroom, our blind collection in combination with the Perfect Fit system is the ultimate in style and safety.