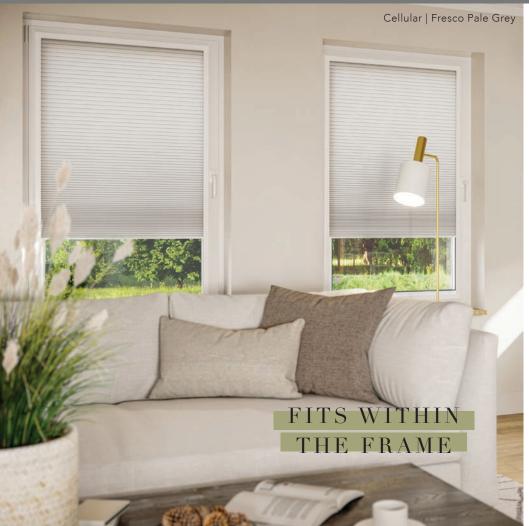

### FIND YOUR STYLE

— THE PERFECT FIT® BLIND COLLECTION —

Stylish Perfect Fit\* blinds are a fantastic choice for uPVC windows and doors, and they're so easy to fit with no holes drilled into your window frames.

Perfect Fit is the most attractive and innovative window blind available on the market today.

It's available for Roller, Cellular and Vision® blinds.

It's unique because the window blind fits neatly into a stylish frame which moves together with the windows and doors when they are opened and closed, giving you the perfect combination of shade, ventilation and privacy.

The unique Perfect Fit blind fits neatly onto the window and enhances your privacy because there are no gaps down the side of the blind.

Whether you select a contemporary design for the living room, a blackout fabric for the bedroom or a moisture resistant print for the bathroom, our blind collection in combination with the Perfect Fit system is the ultimate in style and safety.