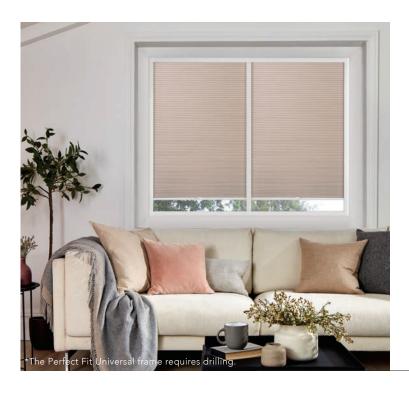

# PERFECT FIT UNIVERSAL\*... FOR INSIDE & OUTSIDE RECESS

The Perfect Fit® blind fits securely on to the Universal frame which can then be fitted inside or outside the window recess. The frame offers no obstruction to your windows and doors so they can be opened and closed freely with your window sills remaining clear. Available in white and anthracite.