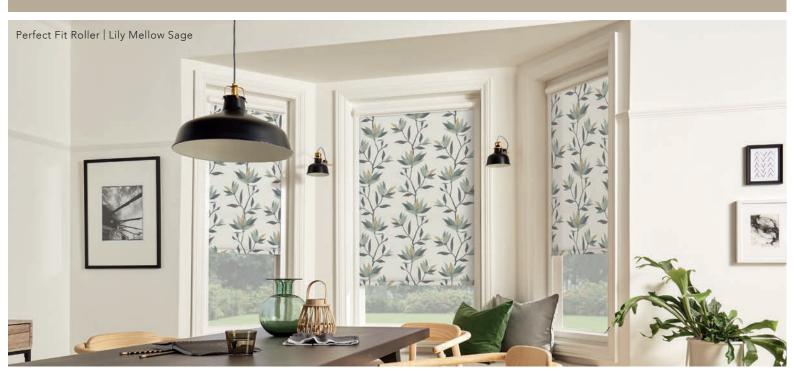

The unique Perfect Fit blind fits neatly onto the window and enhances your privacy because there are no gaps down the side of the blind.

Whether you select a contemporary design for the living room, a blackout fabric for the bedroom or a moisture resistant print for the bathroom, our blind collection in combination with the Perfect Fit system is the ultimate in style and safety.